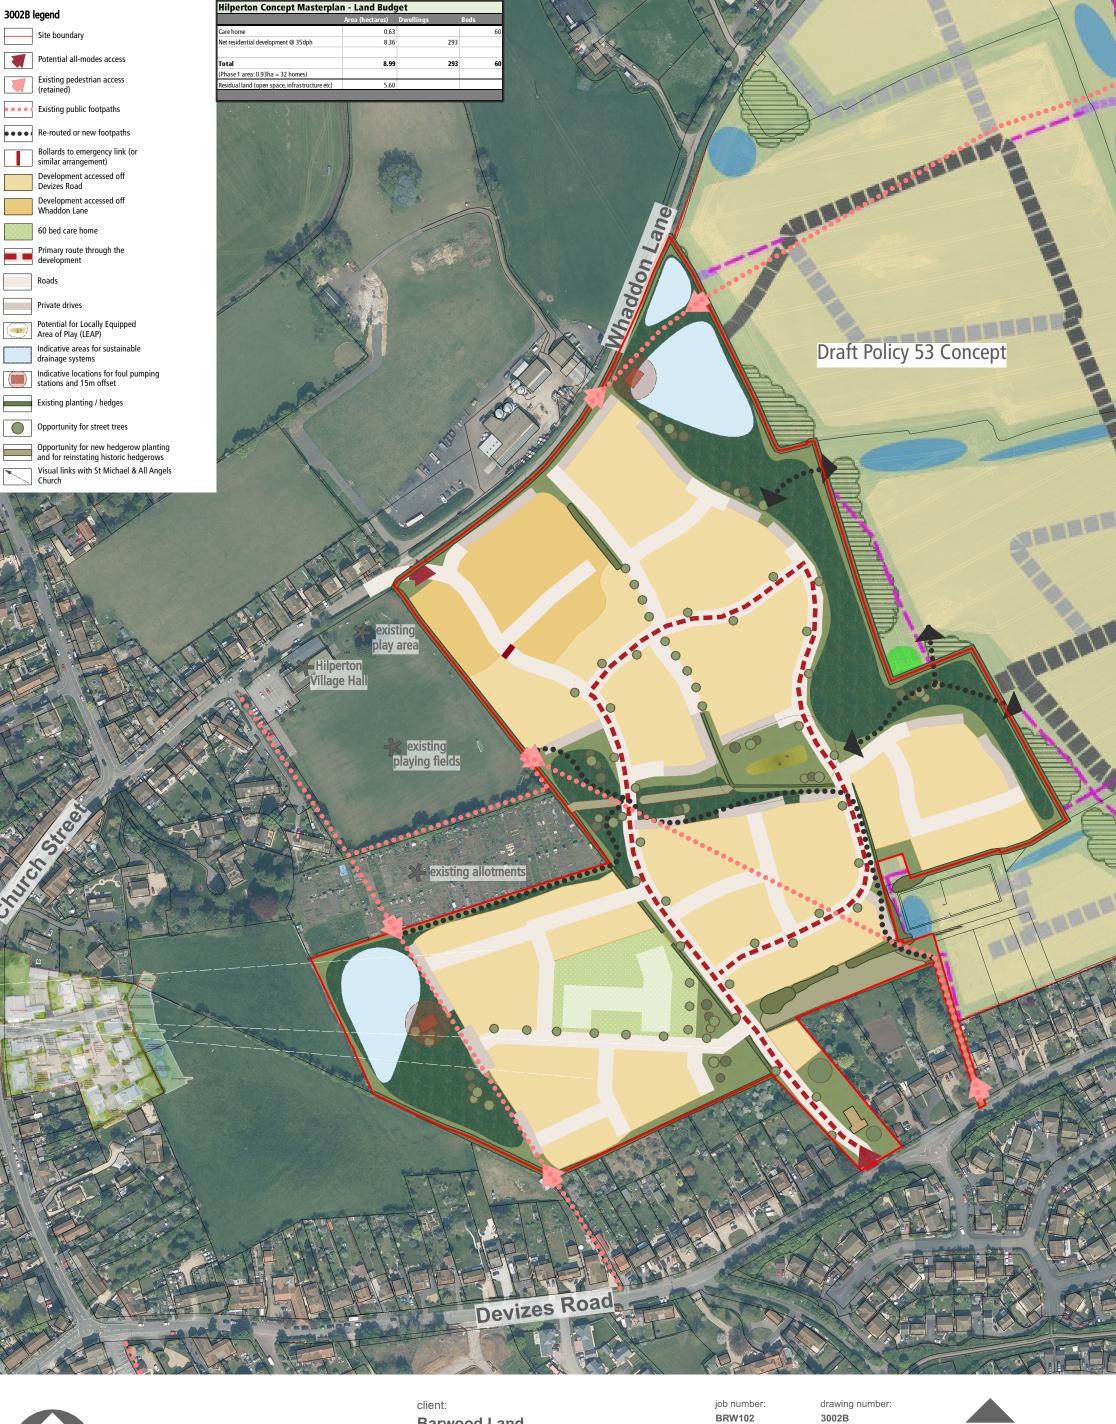

**Barwood Land** 

project:

Land at Hilperton, Trowbridge

drawing title:

**Concept Masterplan** 

|  | job number:<br>BRW102  | drawing number         |
|--|------------------------|------------------------|
|  | scale<br>1:2500 @ A3   | drawn<br>JA/ER         |
|  | date:<br>November 2023 | status:<br>Preliminary |