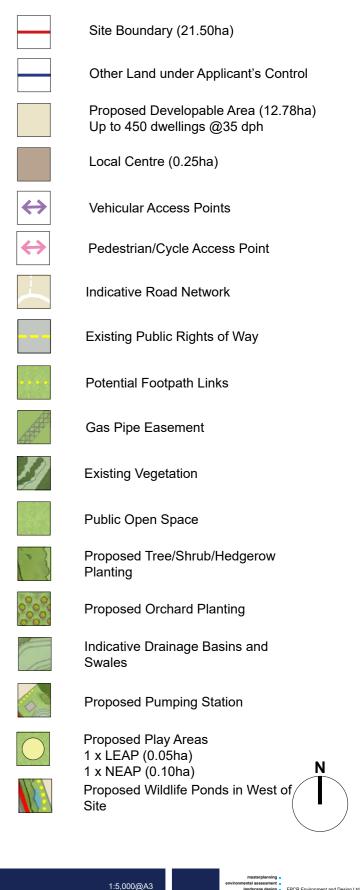

## **ILLUSTRATIVE FRAMEWORK MASTERPLAN**

This drawing is the property of FPCR Environment and Design Ltd and is issued on the condition it is not reproduced, retained or disclosed to any unauthorised person, either wholly or in part without written consent of FPCR Environment and Design Ltd.

Ordnance Survey material - Crown Copyright. All rights reserved. Licence Number: 100019980 (Centremapslive.com) Aerial imagery © 2019 Microsoft Corporation

03 July 2023 KAD / MGH

8401-L-03 ... H

1509 67277