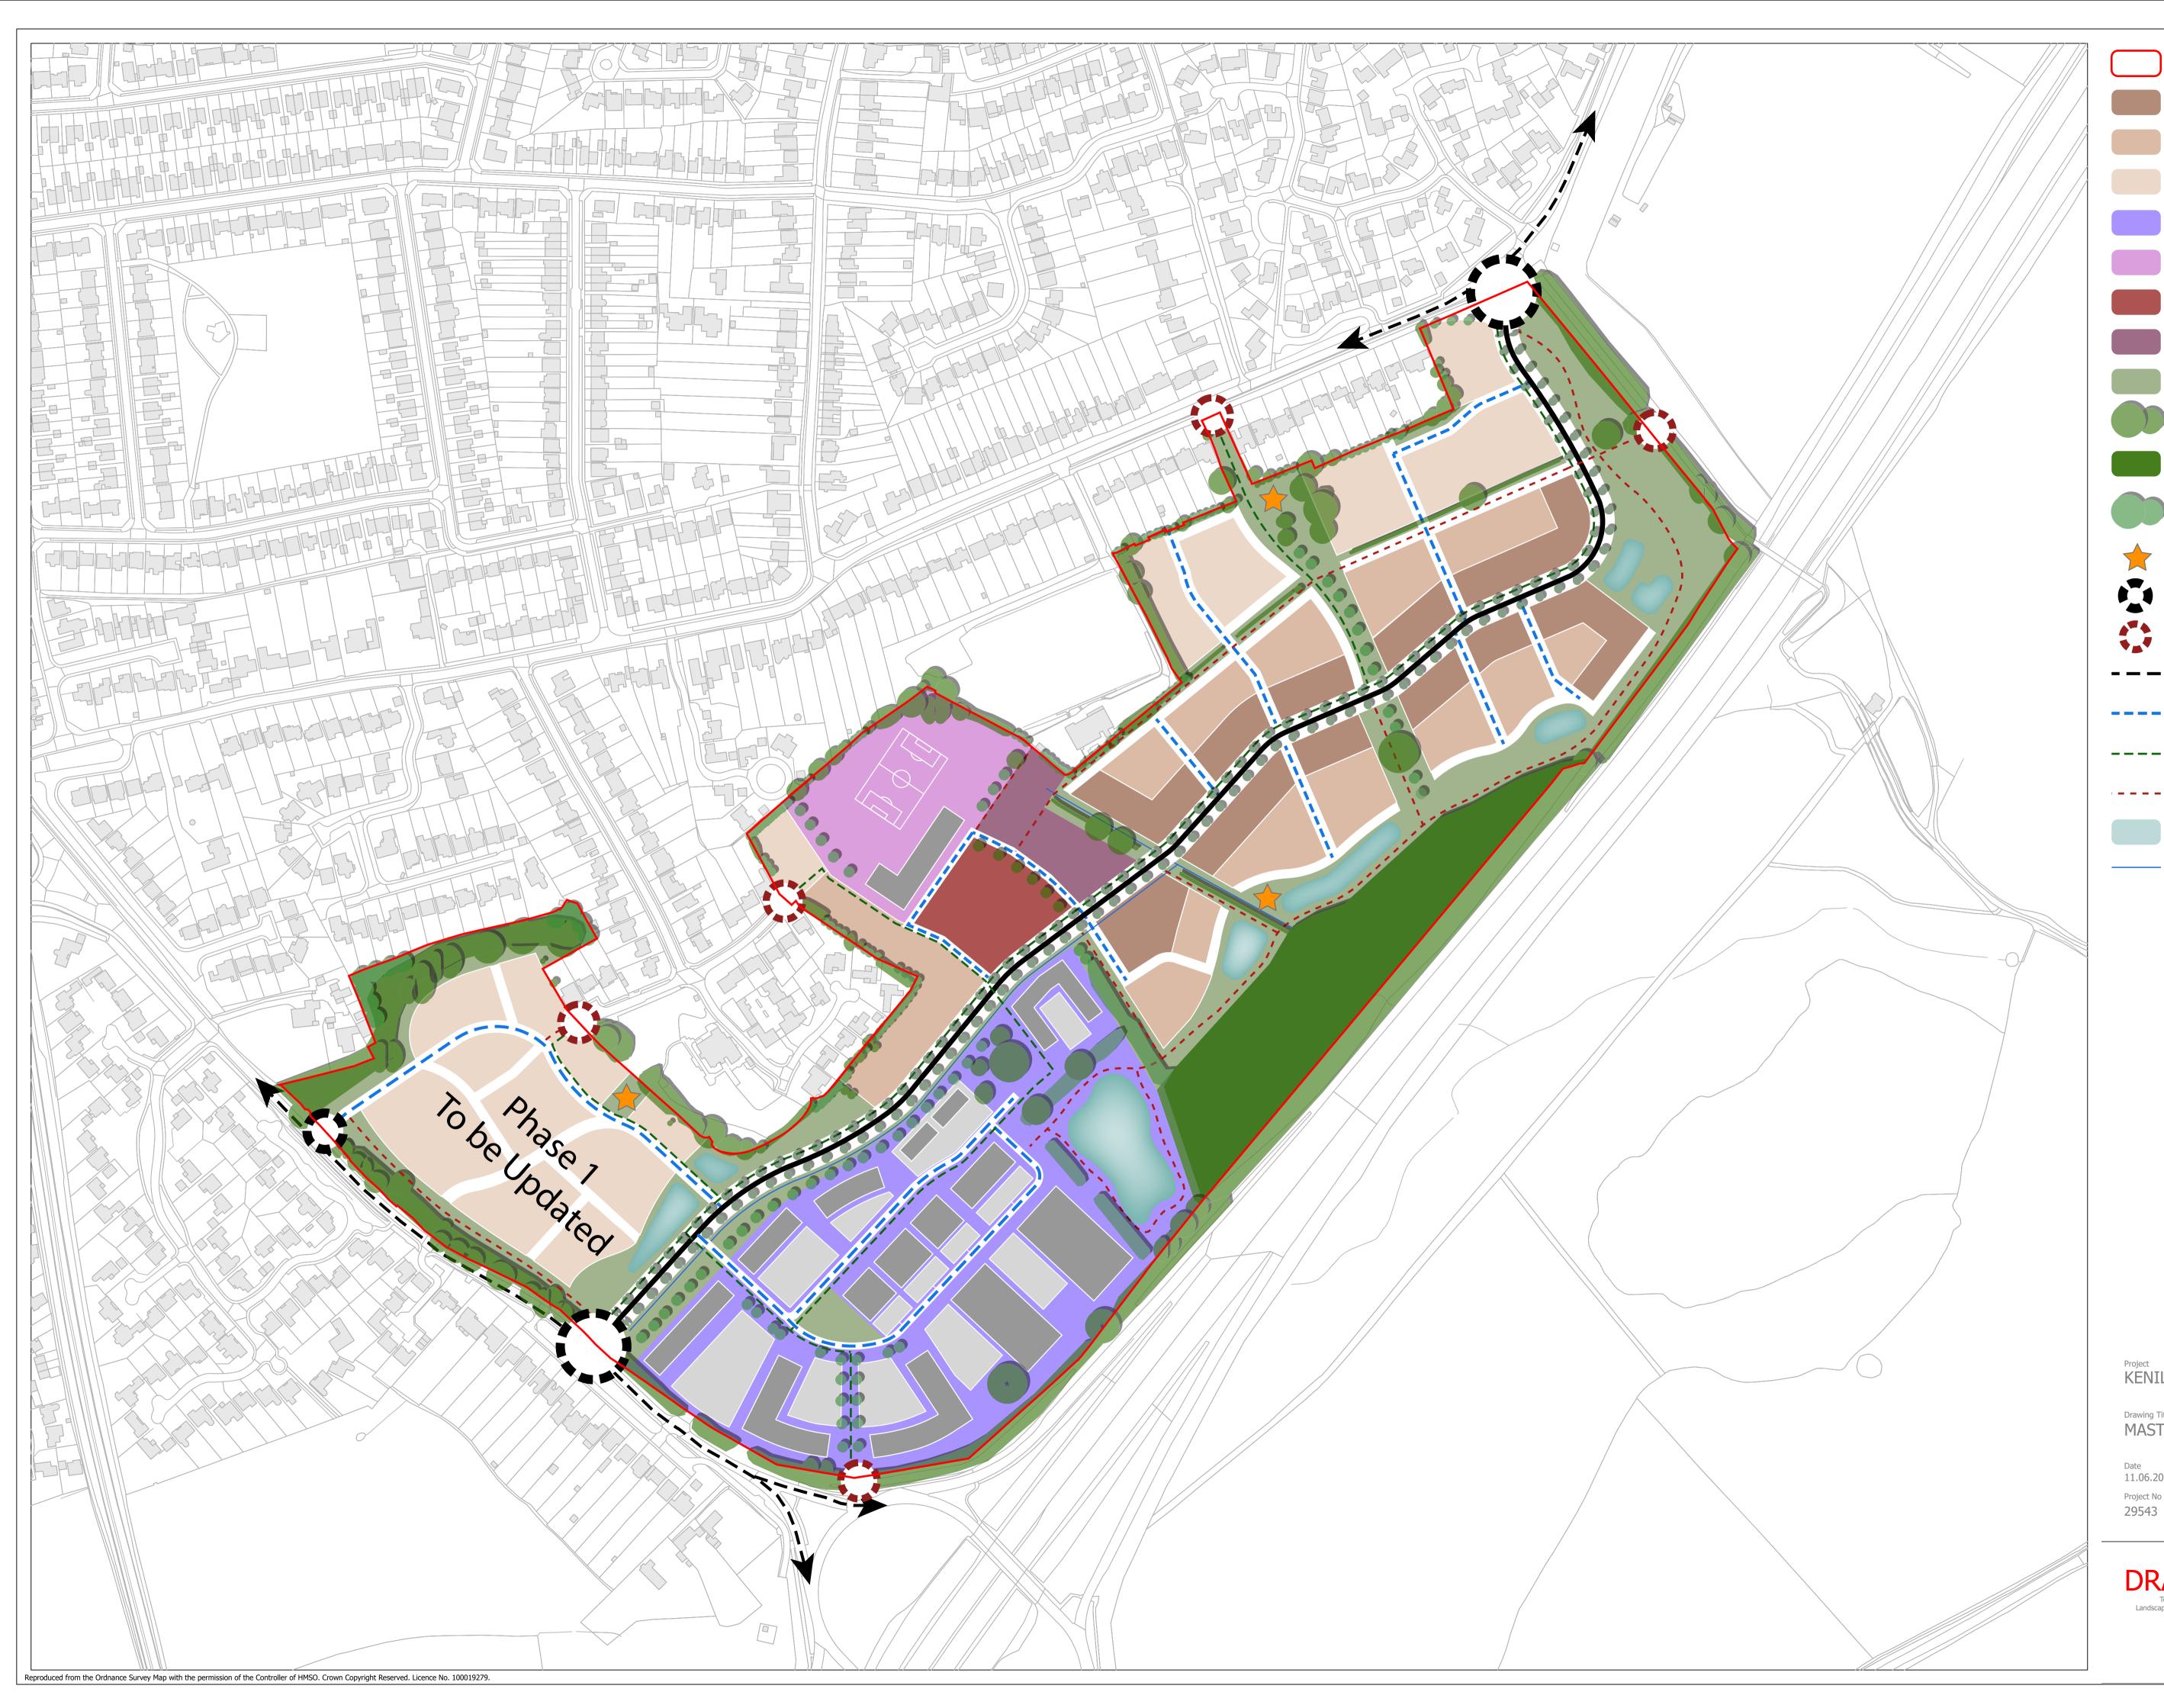

| ) | Site Boundary                                                                                                                       |
|---|-------------------------------------------------------------------------------------------------------------------------------------|
|   | Residential - High Density                                                                                                          |
|   | Residential - Medium Density                                                                                                        |
|   | Residential - Low Density                                                                                                           |
|   | Employment                                                                                                                          |
|   | Primary School                                                                                                                      |
|   | Local Centre                                                                                                                        |
|   | Community Centre                                                                                                                    |
|   | Public Open Space                                                                                                                   |
|   | Existing Planting                                                                                                                   |
|   | Ancient Woodland                                                                                                                    |
|   |                                                                                                                                     |
|   | Proposed Planting                                                                                                                   |
|   | Proposed Planting<br>LEAP                                                                                                           |
|   |                                                                                                                                     |
|   | LEAP                                                                                                                                |
|   | LEAP<br>Vehicular Access                                                                                                            |
|   | LEAP<br>Vehicular Access<br>Pedestrian Access                                                                                       |
|   | LEAP<br>Vehicular Access<br>Pedestrian Access<br>Primary Street                                                                     |
|   | LEAP<br>Vehicular Access<br>Pedestrian Access<br>Primary Street<br>Secondary Street                                                 |
|   | LEAP<br>Vehicular Access<br>Pedestrian Access<br>Primary Street<br>Secondary Street<br>Pedestrian / Cycle Route                     |
|   | LEAP<br>Vehicular Access<br>Pedestrian Access<br>Primary Street<br>Secondary Street<br>Pedestrian / Cycle Route<br>Pedestrian Route |

## Project KENILWORTH

Drawing Title
MASTERPLAN FRAMEWORK

Date 11.06.20 Project No 29543

Scale 1:2,000@A1 Drawing No RG-M-Ai08

Drawn by Check by S.W S.W. Revision В