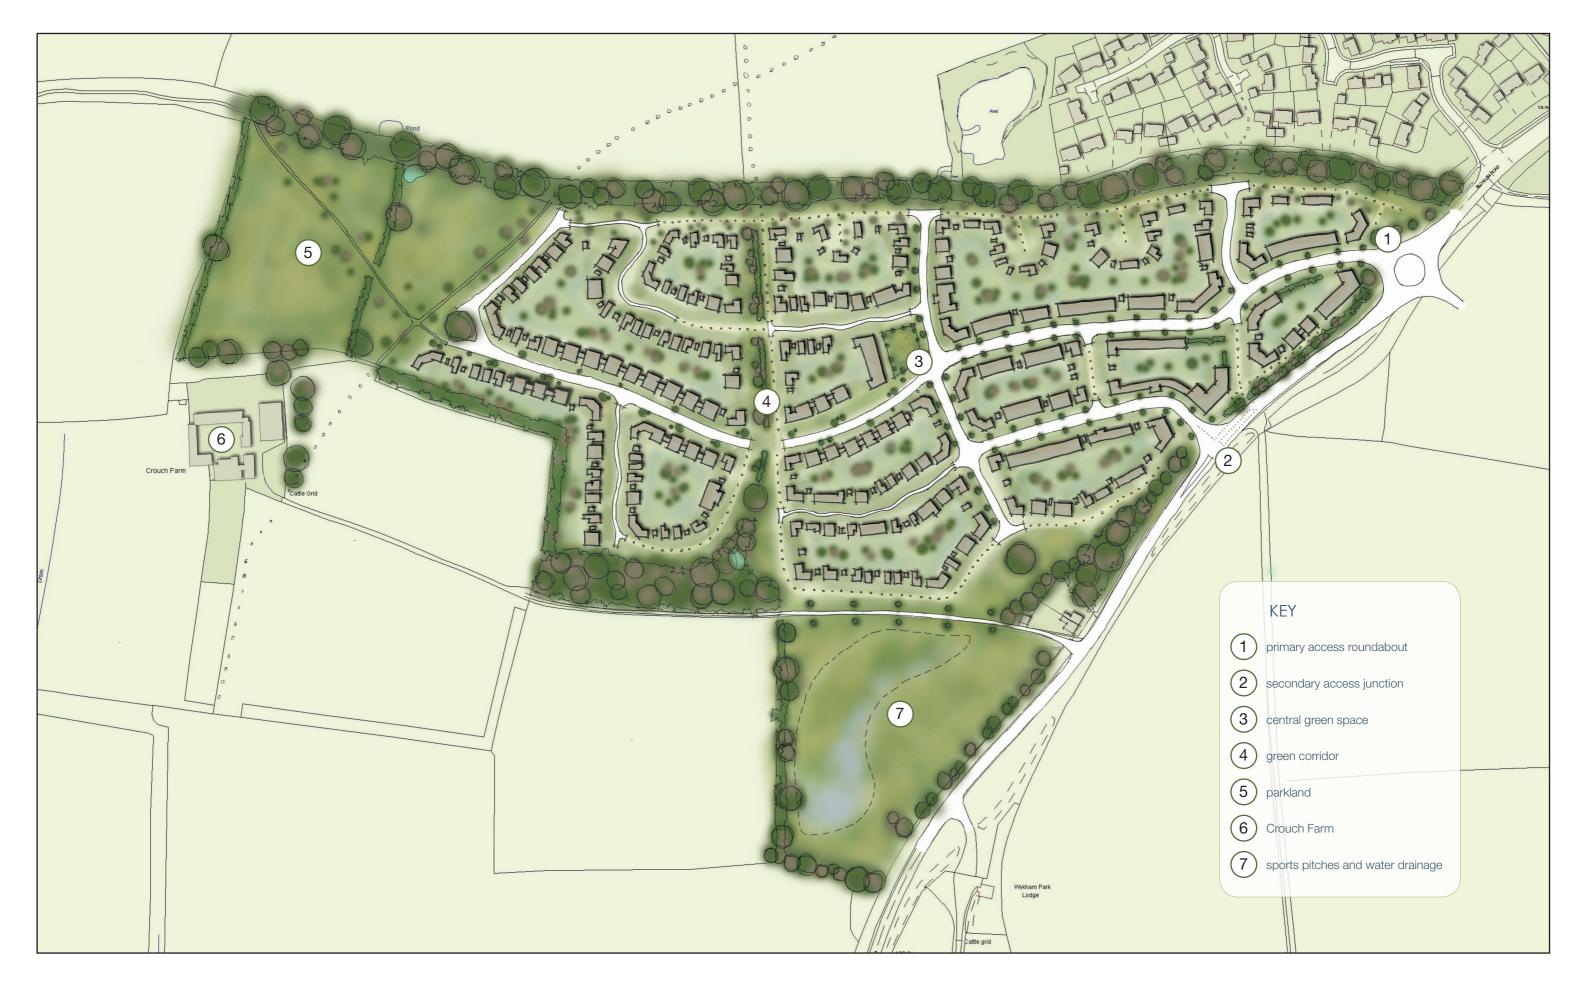

## Land west of Bloxham Road, Banbury

on behalf of Barwood Strategic Land II LLP

Note:- Reproduced from the Ordnance Survey Map with the permission of the Controller of H.M. Stationery Office Crown copyright licence number 100024244 Savills (L&P) Limited. Published for the purposes of identification only and although believed to be correct accuracy is not guaranteed. Contains Environment Agency information © Environment Agency and database right. \\oxford03\UrbanDesign\URBANDESIGN\UDProjects\Barwood\LandwestofBloxhamRoad\Graphics\G140123BHLandscapedrawingsheetA3.indd.04/07/14.

| drawing no. | SK06        |
|-------------|-------------|
| rev         | F           |
| scale       | 1:2500 @ A3 |
| drawn by    | BH          |
| checked by  | AR          |

RGPL320467

Illustrative masterplan 04 July 2014 savills